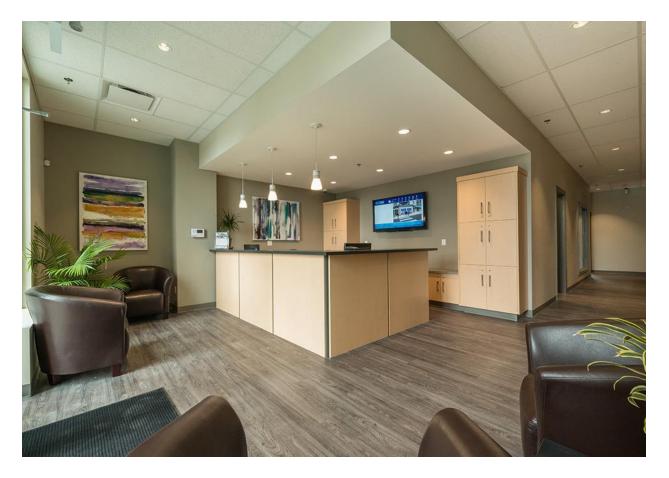

## PREMIUM OFFICE SPACE FOR SUBLET IN VICTORIA'S WESTSHORE

A mental health practice office at the Coastal Offices Colwood complex at #132-328 Wale Road is available for sublet starting July 1, 2024. The spacious, air-conditioned office has a large window allowing natural light; it is tastefully furnished with a desk, new couch and armchairs and has ample space for individual and couples counselling sessions. The communal reception area includes comfortable client seating and an electronic directory to which the subletting mental health practitioner's name can be added. Other amenities included are a community kitchen with a fridge and free coffee or tea, high-speed internet access, a photocopier, and ample free parking. I am seeking a psychologist, counsellor, social worker, psychiatrist, or other mental health professional who is licensed/registered to practice in BC and holds current professional liability insurance. A six-month commitment is required, and a one-year sublet lease is preferred.